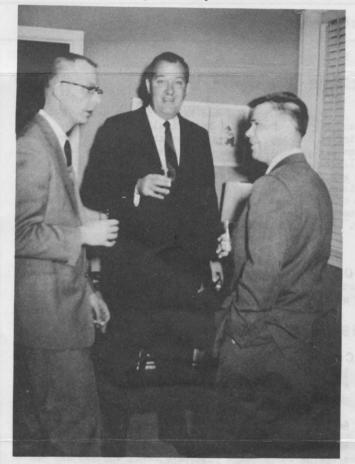

Wing Commanders talk a little business prior to the business meeting. Reading from left to right, Robert J. Drummond, Wing-Commander elect; James S. Dorsey, Charter Wing Commander; and John Parker Watson, Wing Commander, 1957-58.